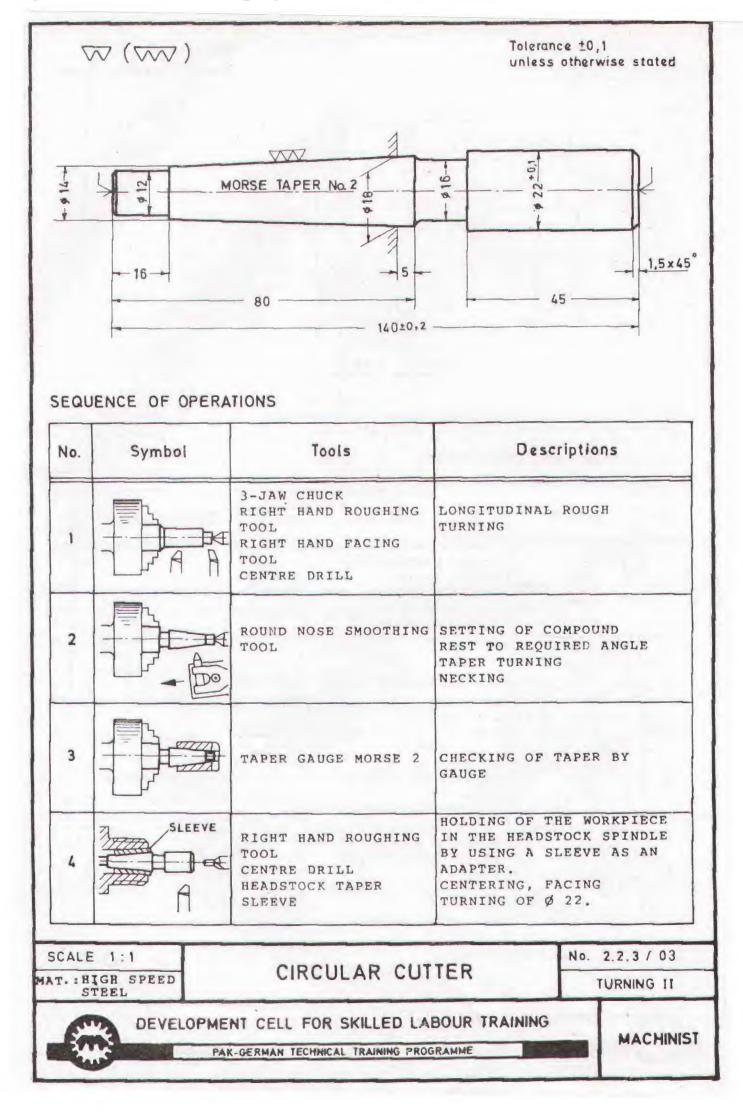

# DEVELOPMENT CELL

FOR SKILLED LABOUR TRAINING

DIRECTORATE OF MANPOWER & TRAINING GOVERNMENT OF THE PUNJAB LAHORE

Retail Price Rs. 13.00

T.T.P. Series No. 17

|          |            |              | Total length for a batch of 16 trainee | 0,9 meter                           | 2,3 meter                                                   | .+                                               |                                             |                                |                   | 2.0 meter                  | 0.6 meter                  |                         | 2 0 motor                 | 0.6 meter                    | 0.7 motor                              | 2 4                                               |                                     | Total length for a    | J. 0 meter                         |        |
|----------|------------|--------------|----------------------------------------|-------------------------------------|-------------------------------------------------------------|--------------------------------------------------|---------------------------------------------|--------------------------------|-------------------|----------------------------|----------------------------|-------------------------|---------------------------|------------------------------|----------------------------------------|---------------------------------------------------|-------------------------------------|-----------------------|------------------------------------|--------|
|          |            | 1            | Length<br>per trainee                  | 52mm                                | 132 mm                                                      | 17 mm                                            | 83 mm                                       |                                | = =               | 118 mm                     | 32 mm                      | 140mm                   | 115 mm                    | 28 mm                        | 35 mm                                  | 90 mm                                             | 143mm                               | Length<br>ber trainfe | 55 mm                              | 111111 |
|          |            |              | -                                      |                                     |                                                             |                                                  |                                             |                                | -                 |                            |                            |                         | -                         |                              | -                                      |                                                   |                                     | -                     | -                                  | -      |
|          |            | ter)         | _                                      |                                     |                                                             |                                                  |                                             |                                |                   |                            |                            |                         |                           |                              |                                        |                                                   |                                     |                       |                                    | -      |
| RED      | Machinist  | millimeter ) |                                        |                                     |                                                             |                                                  |                                             |                                | -                 |                            | -                          |                         | -                         |                              |                                        |                                                   |                                     |                       |                                    |        |
| REQUIRED | for Mai    | given in     | -                                      |                                     |                                                             |                                                  |                                             |                                | -                 |                            |                            |                         | -                         | р<br>                        |                                        |                                                   |                                     | -                     |                                    |        |
|          |            |              | 9                                      |                                     |                                                             |                                                  | 83                                          |                                | 9                 |                            |                            |                         |                           |                              | 35                                     | 90                                                |                                     |                       |                                    | -      |
| RIAL     | raining    | ( Length     | 2                                      |                                     |                                                             |                                                  |                                             | X                              | 2                 |                            |                            |                         | 115                       |                              |                                        |                                                   |                                     | 1-                    |                                    |        |
| MATERI   | Trade Trai | ö            | 4                                      |                                     | 26                                                          |                                                  |                                             |                                | 4                 |                            |                            |                         |                           | 28                           |                                        |                                                   |                                     | -                     |                                    |        |
| 2        |            | e No.        | 3                                      |                                     | 106                                                         |                                                  |                                             |                                | 6                 |                            |                            |                         |                           |                              |                                        |                                                   | 143                                 |                       |                                    |        |
|          |            | Exercise     | 2                                      |                                     |                                                             | 17                                               |                                             |                                | 2                 |                            | 12                         | 140                     |                           |                              |                                        |                                                   |                                     | 3                     |                                    |        |
|          |            | ш<br>—       | -                                      | 52                                  |                                                             |                                                  |                                             |                                | 1                 | 118                        | 20                         |                         |                           |                              |                                        |                                                   |                                     | -                     | 55                                 |        |
|          |            |              | 0.1                                    | M / S Flat<br>35 x 8mm (11/2 x 3/8) | M/S Square<br>50 x 50 mm (2 <sup>*</sup> x 2 <sup>*</sup> ) | Low carbon steel Flat<br>100 x 10 mm ( 4*x 3/8 ) | Carbon steel Square<br>50 x 50 mm (2° x 2°) | Cast iron<br>according pattern | Turning No. 2.2.3 | M / S Round<br>10 mm (3/8) | M / S Round<br>15 mm (5/g) | M / S Round<br>25mm (1) | M / S Round<br>30mm (112) | M / S Round<br>65 mm (2 1/2) | Low carbon steel Round<br>15 mm. (1/2) | Low carbon steel Round<br>25 mm (1 <sup>6</sup> ) | High speed steel Round<br>25mm (1°) | č                     | M / S Square<br>50 x 50 mm( 2 x 2) |        |